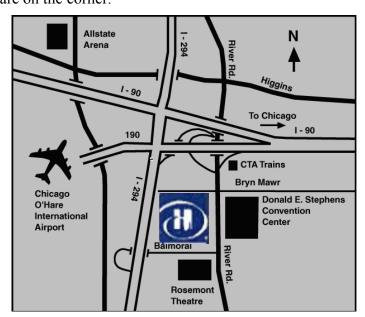

## From the North on 294 South

Take 294 South to 190 West going to O'Hare, pay toll, exit **Mannheim South (45 & 12)** to 190 East to the River Road South exit, go to the second stoplight, turn right on Bryn Mawr. We are on the corner.

### From the South on 294 North

Take 294 North to 190 West to O'Hare, pay toll, exit River Road immediately after tollbooth. Go to the second stoplight, turn right on Bryn Mawr. We are on the corner.

#### From the West on 90 East

Take 90 East to 190 West going to O'Hare, pay toll, exit Mannheim South to 190 East to the River Road South exit, go to the second stoplight, turn right on Bryn Mawr. We are on the corner.

## From East on 90 West

Take 90 West, follow the signs to O'Hare, exit 190 to the River Road exit, once you will come to a stoplight, turn right heading South, go to the second stoplight, turn right on Bryn Mawr. We are on the corner.

## From O'Hare International Airport

Take 190 East to the River Road South exit, go to the second stoplight, turn right on Bryn Mawr. We are on the corner.