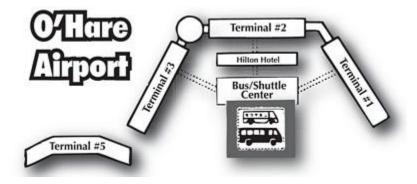

## **Complimentary O'Hare Airport Shuttle Instructions**

Hilton Rosemont/Chicago O'Hare is pleased to offer complimentary shuttle service between the Hotel and O'Hare Airport from 4AM until 2AM daily.

- The Shuttle departs the Hotel every 20 minutes (IE: 05, 25, 45)

- There are Flashing Lights above the passenger doors. Flashing RED Light means the driver is only dropping off and Flashing GREEN Light means the driver is only picking up.

At O'Hare Airport the shuttle departs from the Hotel/Motel Bus Shuttle

**Center**. Upon Arrival at O'Hare Airport please follow the directions listed below.

- To get to the Bus Shuttle Center, proceed down one level below the Baggage Claim Area and follow the Red & Blue signs on both walls and floor that read: "To Hotel/Motel Bus Shuttle Center".

- The walk way will take you to an elevator bank. Take the elevator up 1 level. The level is identified as Cubs – Hotel/Motel Bus Shuttle Center.

- Proceed to the Bus Center and wait at door #3 for the Hilton Rosemont/Chicago O'Hare Shuttle.